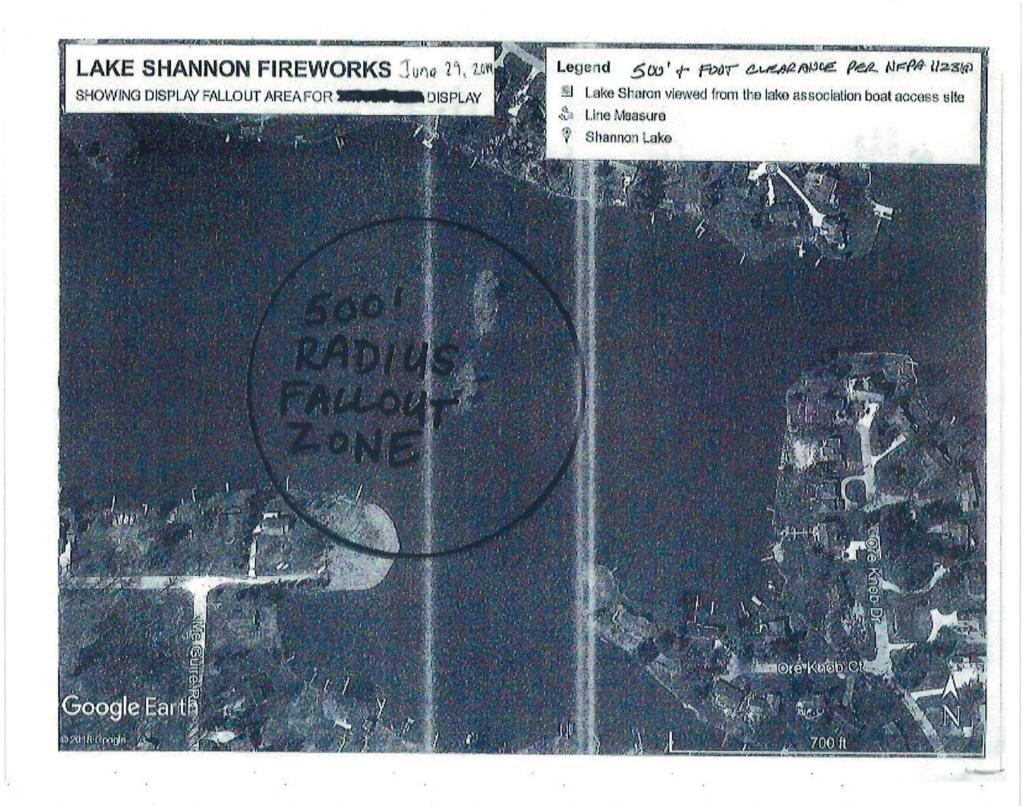

#### **NEW BUSINESS**

- 1. Lake Shannon HOA request for a display fireworks permit.
- 2. Runyan Lake, Inc. request for a display fireworks permit.
- 3. Appointment to the Planning Commission.
- 4. Denton Hill Road repair project agreement.
- 5. Potential gravel road projects.
- 6. Resolution designating the township's banks and depositories.
- 7. Resolution approving petition, project, cost estimate, special assessment district and causing the special assessment roll to be prepared for the Irish Hills Road Improvement Project.
- 8. Resolution acknowledging the filing of the specials assessment roll for the Irish Hills Road Improvement Project, scheduling a hearing and directing the issuance of the statutory notices.