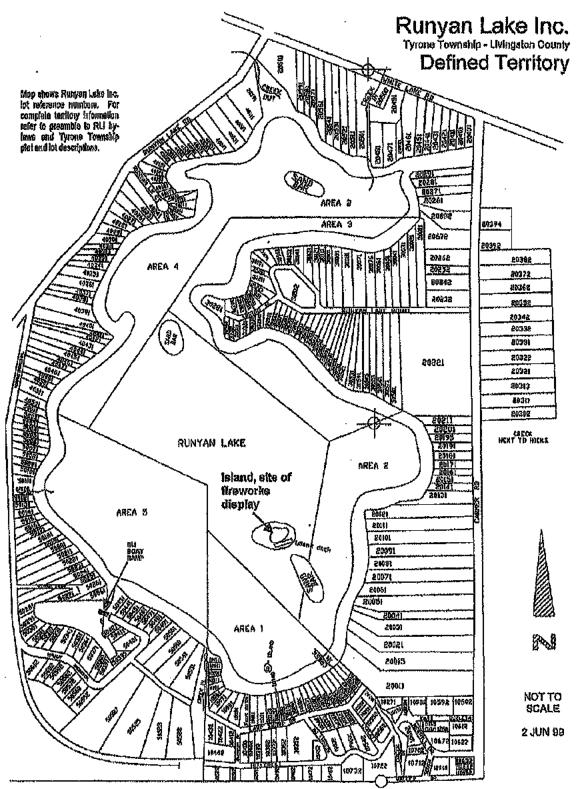

#### **NEW BUSINESS**

- 1. Lake Shannon HOA request for a display fireworks permit.
- 2. Runyan Lake, Inc. request for a display fireworks permit.
- 3. Appointment to the Planning Commission.
- 4. Denton Hill Road repair project agreement.
- 5. Potential gravel road projects.
- 6. Resolution designating the township's banks and depositories.
- 7. Resolution approving petition, project, cost estimate, special assessment district and causing the special assessment roll to be prepared for the Irish Hills Road Improvement Project.
- 8. Resolution acknowledging the filing of the specials assessment roll for the Irish Hills Road Improvement Project, scheduling a hearing and directing the issuance of the statutory notices.